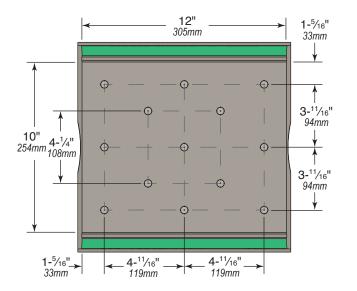

# Embedded Fastener Layout Provides an Amazing Variety of Channel or Fitting Options

| CBB "Biggie" Block Base   |                    |                                    |
|---------------------------|--------------------|------------------------------------|
| Part No.                  | Weight<br>Lbs (Kg) | Uniform Load<br>Capacity Lbs (kN)* |
| СВВ                       | 16.5 (7.5Kg)       | 7,500 * (33.36 kN)                 |
| * This load is only for t | h: to f th         | anta in this assembly Diseas       |