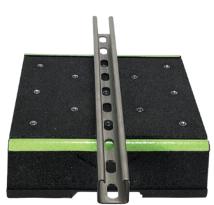

# The "Biggie" Block

The channel for Cush-A-Block support assemblies includes a variety of options. The strut can be made in special lengths, finishes, and alloys including Aluminum, Stainless Steel both 304 & 316, PVC coated, Powder coated, Zinc Trivalent Chromium, Pre-Galvanized and Hot Dipped Galvanized.

#### **Rooftop Support System**

# Embedded Fastener Layout Provides an Amazing Variety of Channel or Fitting Options

| CBB "Biggie" Block Base   |                    |                                    |
|---------------------------|--------------------|------------------------------------|
| Part No.                  | Weight<br>Lbs (Kg) | Uniform Load<br>Capacity Lbs (kN)* |
| СВВ                       | 16.5 (7.5Kg)       | 7,500 * (33.36 kN)                 |
| * This load is only for t | h: to f th         | anta in this assembly Diseas       |