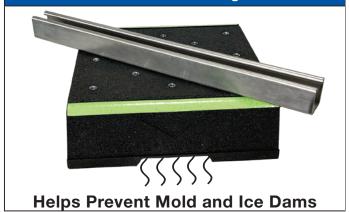

#### **Embedded Fasteners**

**Quick Strut Change-Out** 

- 100% Recycled Rubber Qualifies for LEED Credits
- Meets the Buy America Act and American Reinvestment Recovery Act
- Resistant to Freeze and Thaw

#### Water Flow-through

- Dampens Vibrations
- Compatible with Most Rooftop Materials
- Eco-Green Reflective Safety Strip Won't Peel or Flake