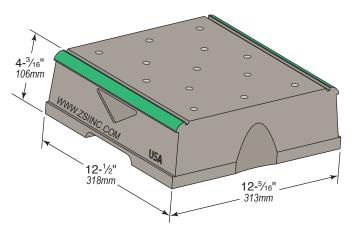

# The "Biggie" Block

The channel for Cush-A-Block support assemblies includes a variety of options. The strut can be made in special lengths, finishes, and alloys including Aluminum, Stainless Steel both 304 & 316, PVC coated, Powder coated, Zinc Trivalent Chromium, Pre-Galvanized and Hot Dipped Galvanized.

#### **Rooftop Support System**