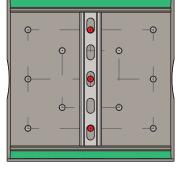

# Embedded Fastener Layout Provides an Amazing Variety of Channel or Fitting Options

| CBB "Biggie" Block Base   |                    |                                    |
|---------------------------|--------------------|------------------------------------|
| Part No.                  | Weight<br>Lbs (Kg) | Uniform Load<br>Capacity Lbs (kN)* |
| СВВ                       | 16.5 (7.5Kg)       | 7,500 * (33.36 kN)                 |
| * This load is only for t | h: to f th         | anta in this assembly Diseas       |