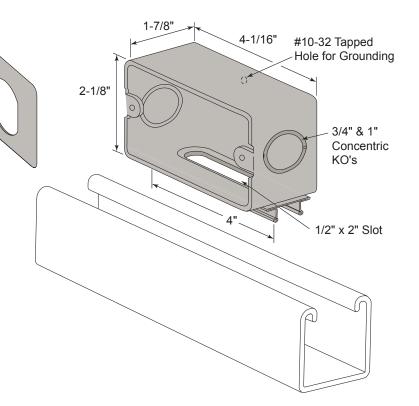

### **Quickly Attaches to Strut**

- No Bolts or Channel Nuts Required
- Snaps Quickly and Easily Into Channel
- Internal Slot, Rounded Edges to Avoid Wire Damage
- Includes Duplex Cover Plate
- Includes #10-32 Tapped Hole for Grounding Strap
- Knock-out Holes for Conduit Attachment

### **Electrical Contractors | General Contractors**

 Requires Ground Wire Installation for Use with UL Listed Channel Raceway System

• Concentric Knock-Outs 3/4" and 1"

Electro-Galvanized Finish