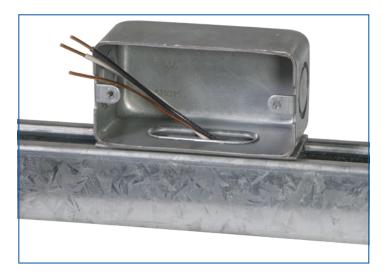

### **Quickly Attaches to Strut**

- No Bolts or Channel Nuts Required
- Snaps Quickly and Easily Into Channel
- Internal Slot, Rounded Edges to Avoid Wire Damage
- Includes Duplex Cover Plate
- Includes #10-32 Tapped Hole for Grounding Strap
- Knock-out Holes for Conduit Attachment

### **Electrical Contractors | General Contractors**

 Requires Ground Wire Installation for Use with UL Listed Channel Raceway System

• Concentric Knock-Outs 3/4" and 1"

Electro-Galvanized Finish