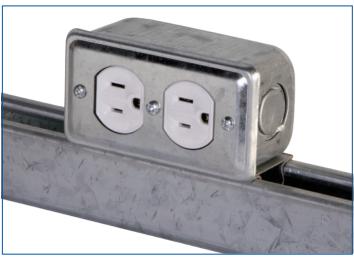

### **Quickly Attaches to Strut**

- No Bolts or Channel Nuts Required
- Snaps Quickly and Easily Into Channel
- Internal Slot, Rounded Edges to Avoid Wire Damage
- Includes Duplex Cover Plate
- Includes #10-32 Tapped Hole for Grounding Strap
- Knock-out Holes for Conduit Attachment