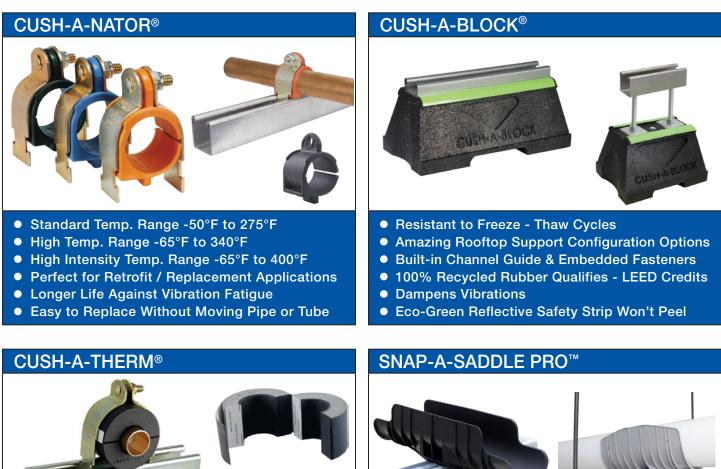

## **INSULATED TUBING & PIPE SUPPORTS**

**HVAC REFRIGERATION COMPONENTS** 

- Temp. Range: -70°F to +250°F
- Maintains Thermal Barrier Protection
- Prevents Condensation Leaks
- Self-Extinguishing Polyurethane

- Click-On Cartridges For: Strut, Clevis Hangers, Steel Angles, H-Beam/I-Beam, Floor Adapters
- Permanent Solutions to Insulation Problems