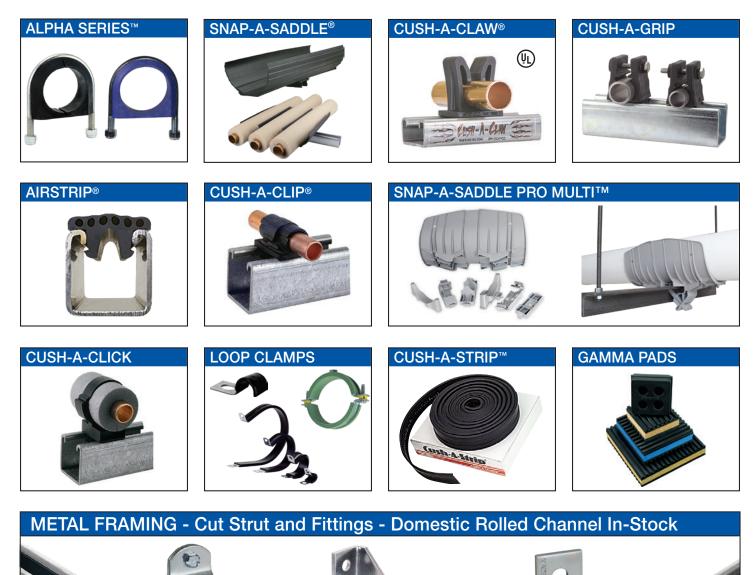

### **HVAC Refrigeration Components**

- Cut Strut Size Range: 6" thru 96" in 6" Increments, Standard Strut Lengths: 10' and 20'
- Solid Single or Combination Strut, Available with Pierced with Holes, Slots, Long Slots, or Knockouts
- Weldless Connections, Strong, Fast, Economical
- 100% Adjustable, 100% Reusable, No Drilling, No Special Tools
- Wide Range of Materials and Finishes including Stainless Steel
- Vast Assortment of Fittings and Accessories to Complete Every Project